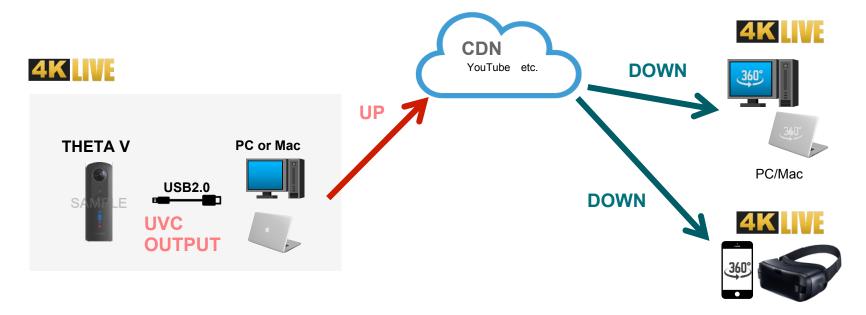

## 360° 4K Live Streaming

- ☐ High quality UVC output via USB is possible
- 4K (3840x1920, 30fps) H.264 live streaming

http://lists.theta360.guide/t/howto-ricoh-theta-v-4k-live-streaming-with-uvc-4k-driver-for-windows-10/1647