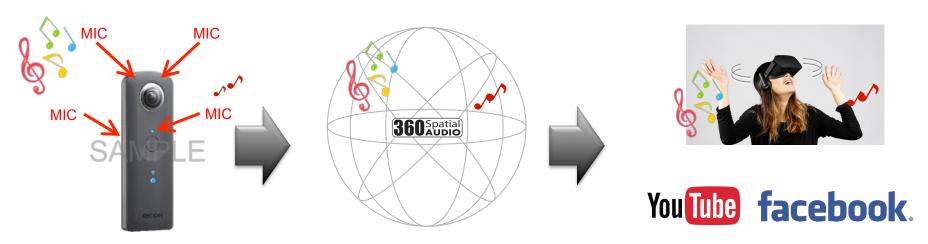

### 360° Spatial Audio

- 4 microphones implemented
- 4 channels L-PCM can be layback on Ricoh companion PC/Smart phone app
- □ can uploaded and playback on YouTube/Facebook

http://lists.theta360.guide/t/youtube-spatial-audio-support-now-available/1675