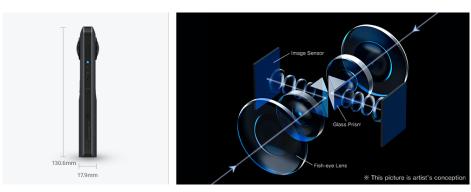

## 4K/30fps video recording capability

- 4K(3840x1920: max 56Mbps) 30fps H.264/265
- Two new image sensors (1/2.3 inches)
- Video stitching process inside camera.
- Snapdragon of Qualcomm as for the main processor
- ☐ Equirectangualr.MP4

https://theta360.com/en/about/theta/technology.html