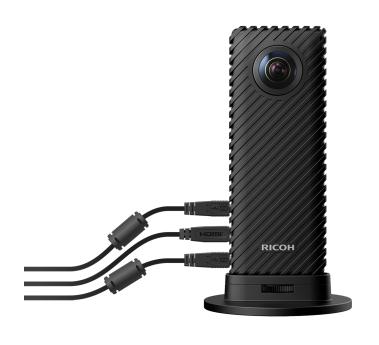

#### Interface of RICOH R

Live Full HD 30fps for 24H

HDMI: 2K/30fps Live

(1920x960 59.94i)

USB: 2K/30fps Live UVC 1.5

(H.264 1920x960 29.97fps)

http://ricohr.ricoh/en/