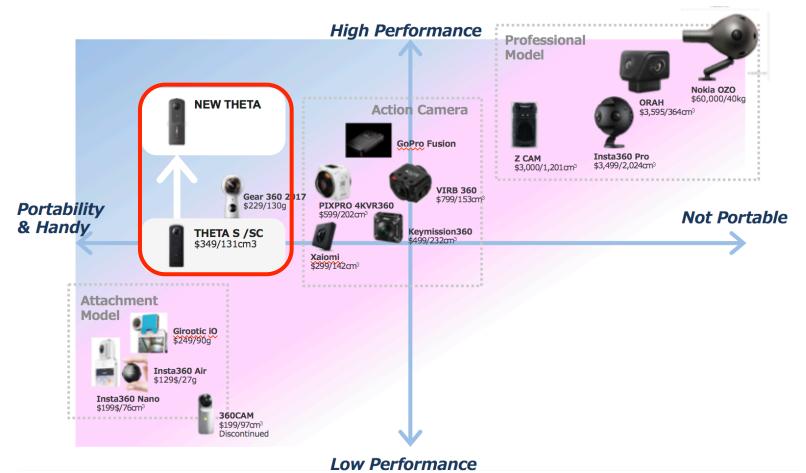

# Add 360° To Your Hack With RICOH Cameras



TK Tone

Product Manager of Ricoh Theta in North America

https://www.linkedin.com/in/tk-takeharu-tone-b50ba738





**Developer Community** 

http://theta360.guide

# Agenda for Today

#### <u>Camera Intro</u>

Theta V

#### Cool Usage Examples

- Telepresence robot
- Live streaming to SteamVR headset

#### Good tools for this weekend

- 360 video (from file) in Unity
- 360 VR gallery using JavaScript A-Frame
- 360 camera control from Raspberry Pi

bit.ly/thetahack17

## RICOH THETA 360 degree cameras



RICOH THETA 2013 RICOH THETA M15 2014 RICOH THETA S 2015 RICOH THETA SC 2016

https://theta360.com/en/about/theta/

#### THETA's Position at 360° Market



## New THETA V released in September 2017



World's best selling 360° camera

**Outstanding Features** 

- 4K Video recording
- Spatial Audio
- 4K live streaming
- ☐ Remote Playback
- Interface

https://theta360.com/en/about/theta/v.html

## 4K/30fps video recording capability

- 4K(3840x1920: max 56Mbps) 30fps H.264/265
- Two new image sensors (1/2.3 inches)
- Video stitching process inside camera.
- Snapdragon of Qualcomm as for the main processor
- ☐ Equirectangualr.MP4





https://theta360.com/en/about/theta/technology.html

### 360° Spatial Audio

- 4 microphones implemented
- 4 channels L-PCM can be layback on Ricoh companion PC/Smart phone app
- □ can uploaded and playback on YouTube/Facebook



http://lists.theta360.guide/t/youtube-spatial-audio-support-now-available/1675

## 3