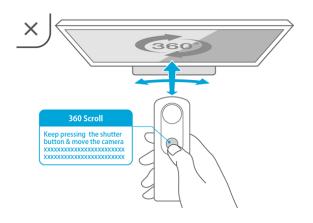

### Remote Play Back

- ☐ THETA V can playback video and still image in-body. By using Miracast, spherical images can be shared with TV, projector etc.
- Use THETA V like a joystick

http://lists.theta360.guide/t/howto-theta-v-easy-remote-playback-technique-without-miracast-display-adapter/1653